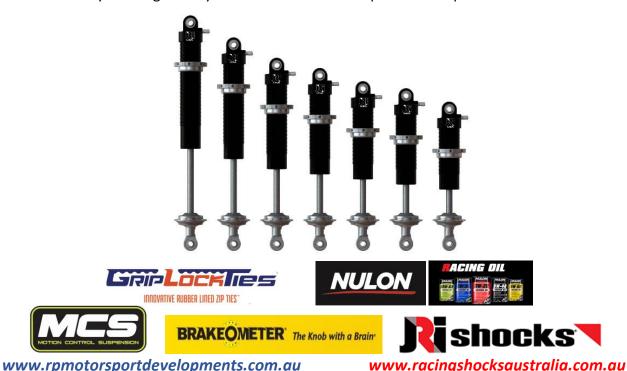

JRi Shocks have released a Hot Rod Builder Series, consisting of single & double adjustable coil over shocks suited for these vehicles. These are a motorsport-based, modern low-gas pressure technology shock, designed for optimum performance, reliability, low maintenance & 100% serviceable. They can be custom valved to suit the car by us. Never will you have to purchase another shock.

Consider your purchase. Shocks should be a lifetime investment for your pride & joy to enjoy every day.

Each shock includes spring perches/ride height adjusters to suit spring inside diameter of 2.25" or 2.5", spherical bearing mount top & bottom, custom ends may be available at an additional cost. Various eyelet lengths may be available to clear suspension components.